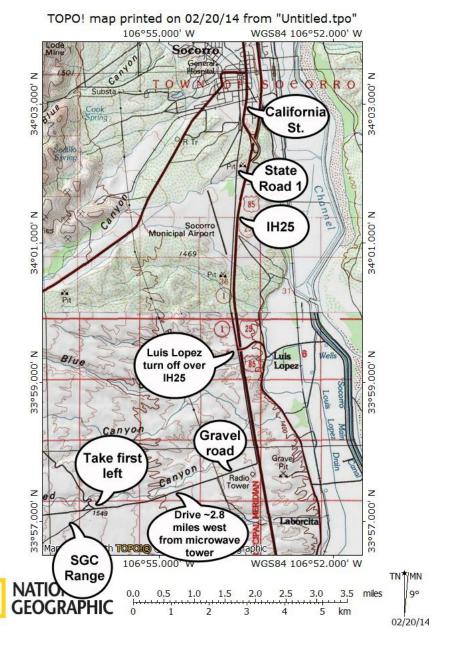

## **Socorro Gun Club Directions**

- To get to the SGC range, drive south on California St. Do not enter I25 to your left (curve) but continue due south on California St. California will become State Road 1. Continue south on State Road 1. A car wash will now be on your left and an RV park on your right.
- Continue driving on State Road 1 south *past* the Luis Lopez turn to the east (overpass of IH25). You will be driving south and parallel to IH25 on your left.
- 3. Drive to where the State Road 1 pavement ends (~5.8 miles south from California St. merge) and you must turn right/west over a cattle guard. There will be a microwave tower on your left.
- 4. Drive on the gravel road west (toward mountain) for ~2.8 miles and take the only left turn for ~0.6 miles to the range. We suggest you keep your speed below 35 MPH because of the gravel.